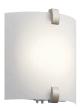

## Indoor Lighting Wall Sconce – LED

10630 PNLED

White Acrylic Diffuser

10795 NILED В

White Acrylic Diffuser

10797 NILED

White Acrylic Diffuser

D 10790 NILED, OZLED

Throughout this catalog, look for these icons, as well as "L18" in the model number to identify fixtures that come with LED, Energy Star® Rated light bulbs

|   | ITEM # | FINISH       | LIGHT SOURCE | LED FIXTURE OUTPUT                | DIMENSIONS   | EXT. | HCWO | NOTES                         |
|---|--------|--------------|--------------|-----------------------------------|--------------|------|------|-------------------------------|
| Α | 10630  | PNLED        | (1) 16W 😂 🚾  | 3000K, 90 CRI, 770 Lumens, 48 LPW | 15W x 5.5H   | 4    | 2.75 | ™ <b>&amp;</b> Dimmable.      |
| В | 10795  | NILED        | (1) 16W 😂 🚾  | 3000K, 90 CRI, 910 Lumens, 57 LPW | 11W x 11.75H | 4    | 6    | ™ <b>&amp;</b> Dimmable.      |
| С | 10797  | NILED        | (1) 16W 😂 🔤  | 3000K, 90 CRI, 870 Lumens, 54 LPW | 8.25W x 8H   | 3.5  | 4.75 | <b>D</b> ⊕ <b>B</b> Dimmable. |
| D | 10790  | NILED, OZLED | (1) 15W 😂 🚍  | 3000K, 90 CRI, 900 Lumens, 60 LPW | 11.75W x 6H  | 3.5  | 2.5  | 🖸 🔞 🖒 Dimmable.               |