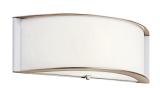

## Indoor Lighting Wall Sconce – LED

10630 PNLED

White Acrylic Diffuser

10795 NILED В

White Acrylic Diffuser

10797 NILED

White Acrylic Diffuser

D 10790 NILED, OZLED

Throughout this catalog, look for these icons, as well as "L18" in the model number to identify fixtures that come with LED, Energy Star® Rated light bulbs

|   | ITEM # | FINISH       | LIGHT SOURCE | LED FIXTURE OUTPUT                | DIMENSIONS   | EXT. | HCWO | NOTES                         |
|---|--------|--------------|--------------|-----------------------------------|--------------|------|------|-------------------------------|
| Α | 10630  | PNLED        | (1) 16W 😂 🚾  | 3000K, 90 CRI, 770 Lumens, 48 LPW | 15W x 5.5H   | 4    | 2.75 | ™ <b>&amp;</b> Dimmable.      |
| В | 10795  | NILED        | (1) 16W 😂 🚾  | 3000K, 90 CRI, 910 Lumens, 57 LPW | 11W x 11.75H | 4    | 6    | ™ <b>&amp;</b> Dimmable.      |
| С | 10797  | NILED        | (1) 16W 😂 🔤  | 3000K, 90 CRI, 870 Lumens, 54 LPW | 8.25W x 8H   | 3.5  | 4.75 | <b>D</b> ⊕ <b>B</b> Dimmable. |
| D | 10790  | NILED, OZLED | (1) 15W 😂 🚍  | 3000K, 90 CRI, 900 Lumens, 60 LPW | 11.75W x 6H  | 3.5  | 2.5  | 🖸 🔞 🖒 Dimmable.               |