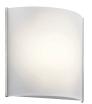

## Indoor Lighting Wall Sconce – LED

10630 PNLED

White Acrylic Diffuser

10795 NILED В

White Acrylic Diffuser

10797 NILED

White Acrylic Diffuser

D 10790 NILED, OZLED

Throughout this catalog, look for these icons, as well as "L18" in the model number to identify fixtures that come with LED, Energy Star® Rated light bulbs

|   | ITEM # | FINISH       | LIGHT SOURCE | LED FIXTURE OUTPUT                | DIMENSIONS   | EXT. | HCWO | NOTES                         |
|---|--------|--------------|--------------|-----------------------------------|--------------|------|------|-------------------------------|
| Α | 10630  | PNLED        | (1) 16W 😂 🚾  | 3000K, 90 CRI, 770 Lumens, 48 LPW | 15W x 5.5H   | 4    | 2.75 | ™ <b>&amp;</b> Dimmable.      |
| В | 10795  | NILED        | (1) 16W 😂 🚾  | 3000K, 90 CRI, 910 Lumens, 57 LPW | 11W x 11.75H | 4    | 6    | ™ <b>&amp;</b> Dimmable.      |
| С | 10797  | NILED        | (1) 16W 😂 🔤  | 3000K, 90 CRI, 870 Lumens, 54 LPW | 8.25W x 8H   | 3.5  | 4.75 | <b>D</b> ⊕ <b>B</b> Dimmable. |
| D | 10790  | NILED, OZLED | (1) 15W 😂 🚍  | 3000K, 90 CRI, 900 Lumens, 60 LPW | 11.75W x 6H  | 3.5  | 2.5  | 🖸 🔞 🖒 Dimmable.               |