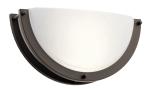

## Indoor Lighting Wall Sconce – LED

10630 PNLED

White Acrylic Diffuser

10795 NILED В

White Acrylic Diffuser

10797 NILED

White Acrylic Diffuser

D 10790 NILED, OZLED

Throughout this catalog, look for these icons, as well as "L18" in the model number to identify fixtures that come with LED, Energy Star® Rated light bulbs

|   | ITEM # | FINISH       | LIGHT SOURCE | LED FIXTURE OUTPUT                | DIMENSIONS   | EXT. | HCWO | NOTES                         |
|---|--------|--------------|--------------|-----------------------------------|--------------|------|------|-------------------------------|
| Α | 10630  | PNLED        | (1) 16W 😂 🚾  | 3000K, 90 CRI, 770 Lumens, 48 LPW | 15W x 5.5H   | 4    | 2.75 | ™ <b>&amp;</b> Dimmable.      |
| В | 10795  | NILED        | (1) 16W 😂 🚾  | 3000K, 90 CRI, 910 Lumens, 57 LPW | 11W x 11.75H | 4    | 6    | ™ <b>&amp;</b> Dimmable.      |
| С | 10797  | NILED        | (1) 16W 😂 🔤  | 3000K, 90 CRI, 870 Lumens, 54 LPW | 8.25W x 8H   | 3.5  | 4.75 | <b>D</b> ⊕ <b>B</b> Dimmable. |
| D | 10790  | NILED, OZLED | (1) 15W 😂 🚍  | 3000K, 90 CRI, 900 Lumens, 60 LPW | 11.75W x 6H  | 3.5  | 2.5  | 🖸 🔞 🖒 Dimmable.               |